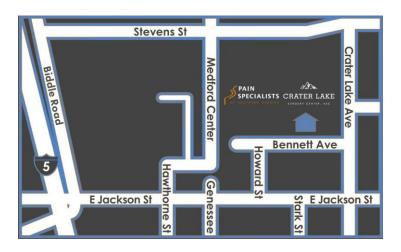

## **DIRECTIONS TO OUR SURGERY CENTER**

## From Grants Pass:

Take the CRATER LAKE HWY exit, Exit 30 Turn LEFT on CRATER LAKE HWY Turn RIGHT onto BIDDLE RD RAMP Turn LEFT onto BIDDLE RD. Turn LEFT onto E JACKSON ST. Turn LEFT onto CRATER LAKE AVE Turn LEFT onto BENNETT AVE End at 833 Bennett Ave Medford, OR 97504 (Next to Pain Specialist of Southern Oregon)

## From Ashland:

Take the CRATER LAKE HWY exit, EXIT 30 Get into the FAR-RIGHT HAND LANE on freeway off ramp Turn RIGHT onto BIDDLE RD RAMP Turn LEFT onto BIDDLE RD. Turn LEFT onto E JACKSON ST. Turn LEFT onto CRATER LAKE AVE Turn LEFT onto BENNETT AVE End at 833 Bennett Ave, Medford, OR 97504 (Next to Pain Specialist of Southern Oregon)